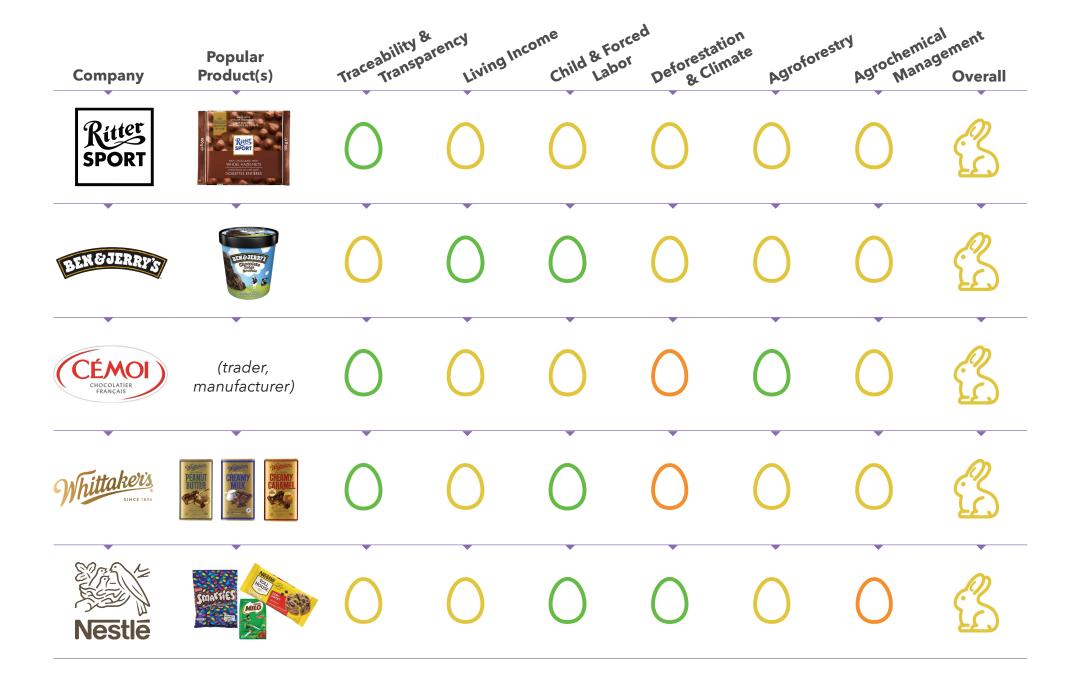

#### **SCORECARD KEY**

Leading the industry on policy.

Making progress on implementing policies.

Starting to implement good policies.

Needs to catch up with the industry.

Lacking in transparency:

Did not respond or complete survey.

| Company                     | Popular<br>Product(s)                                                                                                                                                                                                                                                                                                                                                                                                                                                                                                                                                                                                                                                                                                                                                                                                                                                                                                                                                                                                                                                                                                                                                                                                                                                                                                                                                                                                                                                                                                                                                                                                                                                                                                                                                                                                                                                                                                                                                                                                                                                                                                          | Traceability | Parency Living In | Child & For | or Deforestat | nate Agrofors | Agrochemi<br>Man | agement<br>Overall |
|-----------------------------|--------------------------------------------------------------------------------------------------------------------------------------------------------------------------------------------------------------------------------------------------------------------------------------------------------------------------------------------------------------------------------------------------------------------------------------------------------------------------------------------------------------------------------------------------------------------------------------------------------------------------------------------------------------------------------------------------------------------------------------------------------------------------------------------------------------------------------------------------------------------------------------------------------------------------------------------------------------------------------------------------------------------------------------------------------------------------------------------------------------------------------------------------------------------------------------------------------------------------------------------------------------------------------------------------------------------------------------------------------------------------------------------------------------------------------------------------------------------------------------------------------------------------------------------------------------------------------------------------------------------------------------------------------------------------------------------------------------------------------------------------------------------------------------------------------------------------------------------------------------------------------------------------------------------------------------------------------------------------------------------------------------------------------------------------------------------------------------------------------------------------------|--------------|-------------------|-------------|---------------|---------------|------------------|--------------------|
| ©RIGINAL<br>BEANS           | ORIGINAL PROPERTY OF THE PROPE | 0            | 0                 | 0           | 0             | 0             | 0                |                    |
| CHOCOLONEIX                 | CHOCOLONELY ANTONIO                                                                                                                                                                                                                                                                                                                                                                                                                                                                                                                                                                                                                                                                                                                                                                                                                                                                                                                                                                                                                                                                                                                                                                                                                                                                                                                                                                                                                                                                                                                                                                                                                                                                                                                                                                                                                                                                                                                                                                                                                                                                                                            |              | 0                 | 0           | 0             | 0             | 0                |                    |
| BEYOND GOOD.                | TOLSTE COCKIN                                                                                                                                                                                                                                                                                                                                                                                                                                                                                                                                                                                                                                                                                                                                                                                                                                                                                                                                                                                                                                                                                                                                                                                                                                                                                                                                                                                                                                                                                                                                                                                                                                                                                                                                                                                                                                                                                                                                                                                                                                                                                                                  | 0            | O                 | O           | Ŏ             | O             | O                |                    |
| alter<br>eco                | sik vevet                                                                                                                                                                                                                                                                                                                                                                                                                                                                                                                                                                                                                                                                                                                                                                                                                                                                                                                                                                                                                                                                                                                                                                                                                                                                                                                                                                                                                                                                                                                                                                                                                                                                                                                                                                                                                                                                                                                                                                                                                                                                                                                      | 0            |                   | 0           | 0             | 0             | Ŏ                |                    |
| HALBA  SWEET. SALTY. SWISS. | BRANCHE BRANCH BRANCHE BRANCH BRANCHE  | Ŏ            | O                 | Ŏ           | 0             | O             | O                |                    |

Companies are listed by performance

### **Chocolate Scorecard: Brands & Suppliers**

Companies are listed by performance

|   | $\neg$ |
|---|--------|
|   | _ '    |
| - | ς.     |
|   | •      |
|   |        |

| Company              | Popular<br>Product(s)                                                                                                                                                                                                                                                                                                                                                                                                                                                                                                                                                                                                                                                                                                                                                                                                                                                                                                                                                                                                                                                                                                                                                                                                                                                                                                                                                                                                                                                                                                                                                                                                                                                                                                                                                                                                                                                                                                                                                                                                                                                                                                          | Traceability Transf | Pateuch<br>Pateuch | Child 8 For | or Deforestati | nate<br>Agrofore | Agrochem Man | agement Overall |
|----------------------|--------------------------------------------------------------------------------------------------------------------------------------------------------------------------------------------------------------------------------------------------------------------------------------------------------------------------------------------------------------------------------------------------------------------------------------------------------------------------------------------------------------------------------------------------------------------------------------------------------------------------------------------------------------------------------------------------------------------------------------------------------------------------------------------------------------------------------------------------------------------------------------------------------------------------------------------------------------------------------------------------------------------------------------------------------------------------------------------------------------------------------------------------------------------------------------------------------------------------------------------------------------------------------------------------------------------------------------------------------------------------------------------------------------------------------------------------------------------------------------------------------------------------------------------------------------------------------------------------------------------------------------------------------------------------------------------------------------------------------------------------------------------------------------------------------------------------------------------------------------------------------------------------------------------------------------------------------------------------------------------------------------------------------------------------------------------------------------------------------------------------------|---------------------|--------------------|-------------|----------------|------------------|--------------|-----------------|
| BARRY () CALLEBAUT   | (trader, processor<br>and manufacturer)                                                                                                                                                                                                                                                                                                                                                                                                                                                                                                                                                                                                                                                                                                                                                                                                                                                                                                                                                                                                                                                                                                                                                                                                                                                                                                                                                                                                                                                                                                                                                                                                                                                                                                                                                                                                                                                                                                                                                                                                                                                                                        | 0                   | 0                  | 0           | 0              | 0                | 0            |                 |
| <b>Cargill</b> ®     | (trader, processor<br>and manufacturer)                                                                                                                                                                                                                                                                                                                                                                                                                                                                                                                                                                                                                                                                                                                                                                                                                                                                                                                                                                                                                                                                                                                                                                                                                                                                                                                                                                                                                                                                                                                                                                                                                                                                                                                                                                                                                                                                                                                                                                                                                                                                                        | Ŏ                   | O                  | Ŏ           | O              | Ŏ                | Ŏ            |                 |
| Offi<br>make it real | (trader, processor)                                                                                                                                                                                                                                                                                                                                                                                                                                                                                                                                                                                                                                                                                                                                                                                                                                                                                                                                                                                                                                                                                                                                                                                                                                                                                                                                                                                                                                                                                                                                                                                                                                                                                                                                                                                                                                                                                                                                                                                                                                                                                                            | Ŏ                   | O                  | Ŏ           | 0              | O                | Ŏ            |                 |
| pladis               | Citole Charges (solution of the control of the cont | 0                   | 0                  | Ŏ           | 0              | 0                | O            |                 |
| EW<br>LINDT & SPRÜNG | LI Such and the such as the su | 0                   | 0                  | Ŏ           | 0              | 0                | Ŏ            |                 |