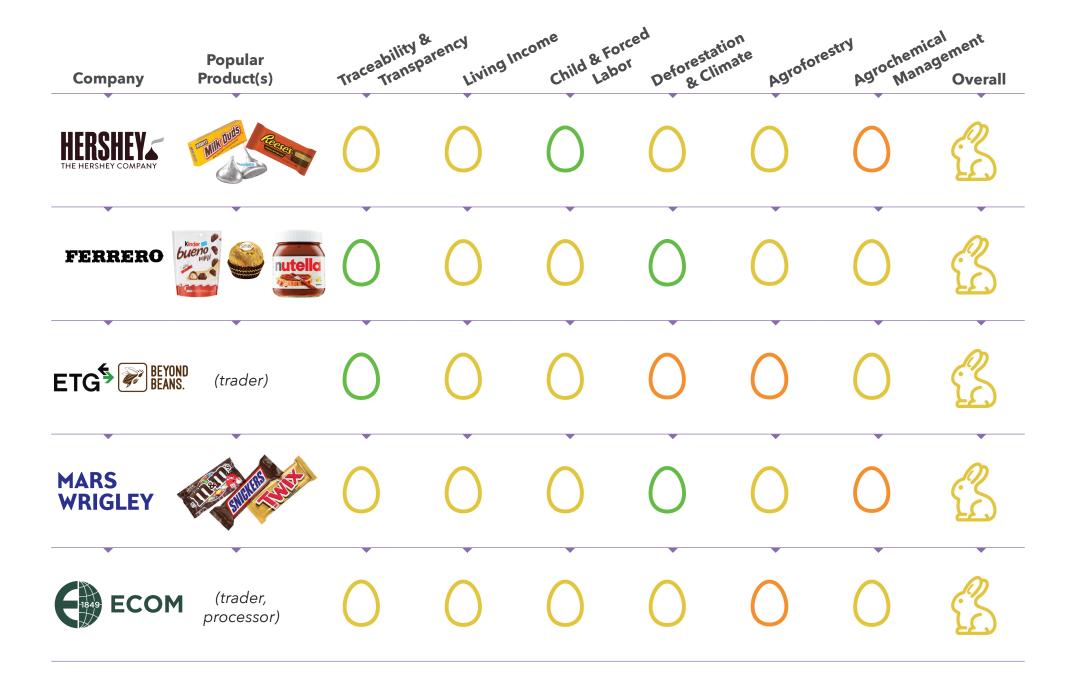

#### **SCORECARD KEY**

Leading the industry on policy.

Making progress on implementing policies.

Starting to implement good policies.

Needs to catch up with the industry.

Lacking in transparency:

Did not respond or complete survey.

### **Chocolate Scorecard: Brands & Suppliers**

Companies are listed by performance

|   | $\neg$ |
|---|--------|
|   | _ '    |
| - | ς.     |
|   | •      |
|   |        |

| Company              | Popular<br>Product(s)                                                                                                                                                                                                                                                                                                                                                                                                                                                                                                                                                                                                                                                                                                                                                                                                                                                                                                                                                                                                                                                                                                                                                                                                                                                                                                                                                                                                                                                                                                                                                                                                                                                                                                                                                                                                                                                                                                                                                                                                                                                                                                          | Traceability Transf | Pateuch<br>Pateuch | Child 8 For | or Deforestati | nate<br>Agrofore | Agrochem Man | agement Overall |
|----------------------|--------------------------------------------------------------------------------------------------------------------------------------------------------------------------------------------------------------------------------------------------------------------------------------------------------------------------------------------------------------------------------------------------------------------------------------------------------------------------------------------------------------------------------------------------------------------------------------------------------------------------------------------------------------------------------------------------------------------------------------------------------------------------------------------------------------------------------------------------------------------------------------------------------------------------------------------------------------------------------------------------------------------------------------------------------------------------------------------------------------------------------------------------------------------------------------------------------------------------------------------------------------------------------------------------------------------------------------------------------------------------------------------------------------------------------------------------------------------------------------------------------------------------------------------------------------------------------------------------------------------------------------------------------------------------------------------------------------------------------------------------------------------------------------------------------------------------------------------------------------------------------------------------------------------------------------------------------------------------------------------------------------------------------------------------------------------------------------------------------------------------------|---------------------|--------------------|-------------|----------------|------------------|--------------|-----------------|
| BARRY () CALLEBAUT   | (trader, processor<br>and manufacturer)                                                                                                                                                                                                                                                                                                                                                                                                                                                                                                                                                                                                                                                                                                                                                                                                                                                                                                                                                                                                                                                                                                                                                                                                                                                                                                                                                                                                                                                                                                                                                                                                                                                                                                                                                                                                                                                                                                                                                                                                                                                                                        | 0                   | 0                  | 0           | 0              | 0                | 0            |                 |
| <b>Cargill</b> ®     | (trader, processor<br>and manufacturer)                                                                                                                                                                                                                                                                                                                                                                                                                                                                                                                                                                                                                                                                                                                                                                                                                                                                                                                                                                                                                                                                                                                                                                                                                                                                                                                                                                                                                                                                                                                                                                                                                                                                                                                                                                                                                                                                                                                                                                                                                                                                                        | Ŏ                   | O                  | Ŏ           | O              | Ŏ                | Ŏ            |                 |
| Offi<br>make it real | (trader, processor)                                                                                                                                                                                                                                                                                                                                                                                                                                                                                                                                                                                                                                                                                                                                                                                                                                                                                                                                                                                                                                                                                                                                                                                                                                                                                                                                                                                                                                                                                                                                                                                                                                                                                                                                                                                                                                                                                                                                                                                                                                                                                                            | Ŏ                   | O                  | Ŏ           | 0              | O                | Ŏ            |                 |
| pladis               | Citole Charges (solution of the control of the cont | 0                   | 0                  | Ŏ           | 0              | 0                | O            |                 |
| EW<br>LINDT & SPRÜNG | LI Such and the such as the su | 0                   | 0                  | Ŏ           | 0              | 0                | Ŏ            |                 |

| Company                                       | Popular<br>Product(s)                                                                                                                                                                                                                                                                                                                                                                                                                                                                                                                                                                                                                                                                                                                                                                                                                                                                                                                                                                                                                                                                                                                                                                                                                                                                                                                                                                                                                                                                                                                                                                                                                                                                                                                                                                                                                                                                                                                                                                                                                                                                                                          | Traceability | Parency<br>Living In | Child & Fo | or Deforestat | mate Agrofor | Agrochemi<br>Man | ocal<br>Agement<br>Overall |
|-----------------------------------------------|--------------------------------------------------------------------------------------------------------------------------------------------------------------------------------------------------------------------------------------------------------------------------------------------------------------------------------------------------------------------------------------------------------------------------------------------------------------------------------------------------------------------------------------------------------------------------------------------------------------------------------------------------------------------------------------------------------------------------------------------------------------------------------------------------------------------------------------------------------------------------------------------------------------------------------------------------------------------------------------------------------------------------------------------------------------------------------------------------------------------------------------------------------------------------------------------------------------------------------------------------------------------------------------------------------------------------------------------------------------------------------------------------------------------------------------------------------------------------------------------------------------------------------------------------------------------------------------------------------------------------------------------------------------------------------------------------------------------------------------------------------------------------------------------------------------------------------------------------------------------------------------------------------------------------------------------------------------------------------------------------------------------------------------------------------------------------------------------------------------------------------|--------------|----------------------|------------|---------------|--------------|------------------|----------------------------|
| S&D SUCDE                                     | <b>N</b> (trader)                                                                                                                                                                                                                                                                                                                                                                                                                                                                                                                                                                                                                                                                                                                                                                                                                                                                                                                                                                                                                                                                                                                                                                                                                                                                                                                                                                                                                                                                                                                                                                                                                                                                                                                                                                                                                                                                                                                                                                                                                                                                                                              | 0            | 0                    | 0          | 0             | 0            | 0                |                            |
| Fazer                                         | Kast Forces                                                                                                                                                                                                                                                                                                                                                                                                                                                                                                                                                                                                                                                                                                                                                                                                                                                                                                                                                                                                                                                                                                                                                                                                                                                                                                                                                                                                                                                                                                                                                                                                                                                                                                                                                                                                                                                                                                                                                                                                                                                                                                                    | 0            | O                    | 0          | O             | 0            | 0                |                            |
| T TOUTON                                      | (trader and<br>processor)                                                                                                                                                                                                                                                                                                                                                                                                                                                                                                                                                                                                                                                                                                                                                                                                                                                                                                                                                                                                                                                                                                                                                                                                                                                                                                                                                                                                                                                                                                                                                                                                                                                                                                                                                                                                                                                                                                                                                                                                                                                                                                      | 0            | 0                    | 0          | 0             | 0            | 0                |                            |
| STOLWERCK                                     | Albia  Education  Educ | O            | O                    | Ŏ          | O             | Ŏ            | Ŏ                |                            |
| VALRHONA Let's imagine the best of chocolate® | WITHOUT TO BE SHOWN THE PROPERTY OF THE PROPER | 0            |                      | 0          |               | 0            | 0                |                            |